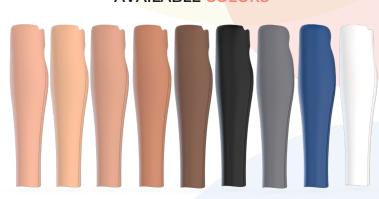

## AVAILABLE COLORS

QF Ö 01 / QF OB 0 / QF OB 02 / QF OB 04 / QF OB 12 QF Black / QF White / QF Blue / QF Grey

\*OB Skin colors correspond to Ottobock Soft Touch colors. O 01 The skin color corresponds to the Össur cosmetic foot color.