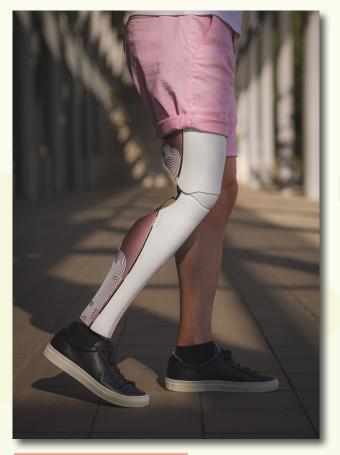

**UNYQ OneFit** Cover is an innovative Unyq solution for transfemoral amputees that completely covers the prosthesis mimicking the **natural shape** maintaining a symmetrical appearance with the healthy leg. OneFit is designed to **protect avoiding friction,** facilitating patient comfort and improving their appearance.

The possibility of **customization** through colors, patterns or designs makes it an attractive product that favors the process of adaptation and provides emotional and psychological **support** for the user.

### NATURAL LOOK

Streamlined Design: clean look avoiding bulkiness while maintaining a modern, stylish and symmetrical appearance.